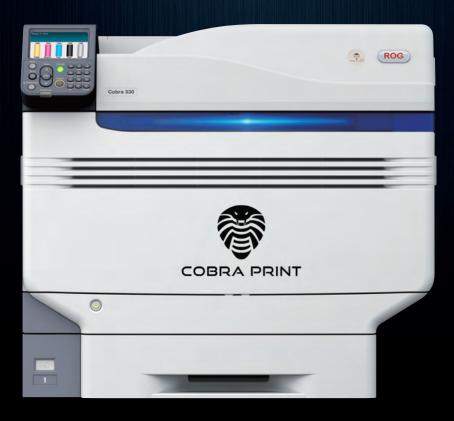

## 5 COLOUR ROLL-TO-ROLL 330mm PRINT ENGINE

## STREAMLINE LABEL & PACKAGING PRINTING WITH THE THE BEST PRICE-PERFORMANCE RATIO

| Processor Speed            | 1,2 GHz                                                                                                                   |
|----------------------------|---------------------------------------------------------------------------------------------------------------------------|
| Memory                     | 2GB                                                                                                                       |
| Extended Memory (included) | 240Gb SolidState Drive (20Gb reserved)                                                                                    |
| Connectivity               | USB 2.0 (Hi-Speed USB)<br>10/100/1000 Gbit NIC                                                                            |
| Operator Panel             | 10.9cm Colour Graphic LCD (480x272 dots) Display                                                                          |
| Software                   | COBRA RIP- powered by Fiery DigitalFactory                                                                                |
| Printing Method            | Digital 5 LED Full-color Electrophotographic Prin-<br>ting Method                                                         |
| Print job handling         | printing through COBRA RIP                                                                                                |
| Print modes                | handled by COBRA RIP                                                                                                      |
| Print Resolution           | up to 1200x1200 dpi, 600x600 dpi<br>(production mode) - support for 600x600 only.                                         |
| Print Colors               | Cyan Magenta Yellow Black White                                                                                           |
| Media weight               | 60 to 360gsm                                                                                                              |
| Media Types                | Plain Paper, Film, Plain Paper Label, Glossy Paper<br>Label, Film Label, Synthetic paper Label                            |
| Media Format               | Roll                                                                                                                      |
| Media Width                | 330mm                                                                                                                     |
| Media Input Lenght         | 600 meters (recommended), 1000 meters (max)                                                                               |
| Environment                | Operating temperature/humidity: 10°C to 35°C<br>(17°C to 27°C recommended) / 10% to 85% RH (50%<br>to 70% RH recommended) |
| Power Supply               | Single phase 220 to 240VAC, frequency 50Jz +/-<br>2Hz                                                                     |
| Power Consumption          | Typical: 1250W; Max: 1600W; Idle: 40W (average);<br>Power Save: <34W; Deep Sleep: <4W; Off Mode:<br><0.5W                 |
| Noise Level                | Operating: 57dB(A);<br>Standby: 32dB(A) or less; Power save: Inaudible                                                    |
| Dimenions (HxWxD)          | 640 x 699 x 625mm                                                                                                         |
| Weight                     | 110.8kg                                                                                                                   |
| Warranty                   | 12 months return-to-base                                                                                                  |
| Minimum Print Margin       | Right:2.12mm<br>Left:2.12mm                                                                                               |